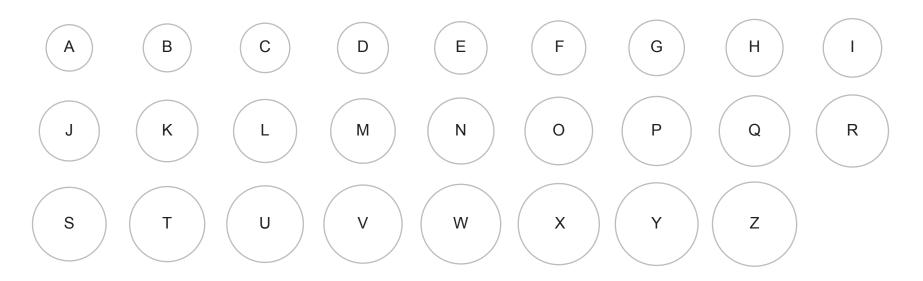

## **RING SIZING GUIDE**

Use this size guide with your own ring, making sure it has a similar band width and style as the ring you wish to purchase.

## How to measure your ring size

- 1. Print this page at 100% do not select the 'scale to fit page' or 'shrink to fit page' option.
- 2. Check the print is the correct size this line should measure 4cm.
- 3. Place your ring over the circles, finding the cicle which completely fills the inside of the ring without any overlapping.

4cm

4. Your ring size is the letter shown within the circle.