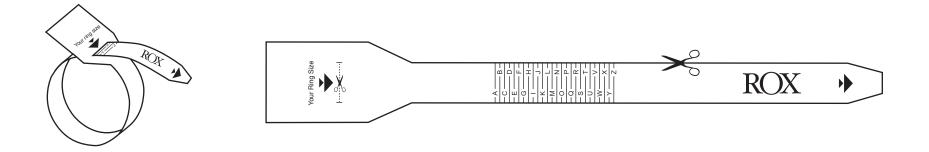

## FINGER SIZING GUIDE

Use this size guide to measure around your finger.

## How to measure your finger size

1. Print this page at 100% - do not select the 'scale to fit page' or 'shrink to fit page' option.

2. Check the print is the correct size - this line should measure 4cm.

4cm

3. Place the end of the sizer through the slot, place it on your finger and pull the end until the sizer fits your finger comfortably, making sure it can be moved over your knuckle.

4. Your ring size is the letter shown on the last line through the slot.

The ring sizer is a guide only. For the greatest accuracy, please pop into your local boutique where we will be happy to measure your finger for you.